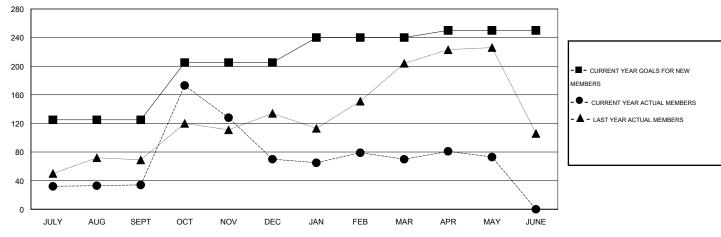

## GOALS AND ACTUAL MEMBERS CUMULATIVE

| DROPPED CLUBS: 2  DROPPED MEMBERS |                | 49 CLUBS OF 66 ADDED 1 OR MORE<br>NEW MEMBERS |                                       | <u>N</u><br>063 (72.54%)<br>31 (27.46%) |
|-----------------------------------|----------------|-----------------------------------------------|---------------------------------------|-----------------------------------------|
| DECEASED  CLUB CANCELLED  OTHER   | 4<br>50<br>246 | CLICK HERE FOR HEALTH ASSESSMENT DATA         | FAMILY UNIT MEMBERS HEAD OF HOUSEHOLD | 1,238<br>505                            |
| TOTAL                             | 300            |                                               | NON-HEAD OF HOUSEHOLD                 | 733                                     |

| Members               |                    |                                     |                    |                  |  |  |  |  |  |  |
|-----------------------|--------------------|-------------------------------------|--------------------|------------------|--|--|--|--|--|--|
| RESULTS FOR 2014-2015 |                    |                                     |                    |                  |  |  |  |  |  |  |
| QUARTER               | NEW MEMBER<br>GOAL | CHARTER AND<br>NEW MEMBERS<br>ADDED | DROPPED<br>MEMBERS | NET<br>GAIN/LOSS |  |  |  |  |  |  |
| JULY/AUG/SEPT         | 125                | 114                                 | 80                 | 34               |  |  |  |  |  |  |
| OCT/NOV/DEC           | 80                 | 157                                 | 121                | 36               |  |  |  |  |  |  |
| JAN/FEB/MAR           | 35                 | 54                                  | 54                 | 0                |  |  |  |  |  |  |
| APR/MAY/JUNE          | 10                 | 48                                  | 45                 | 3                |  |  |  |  |  |  |