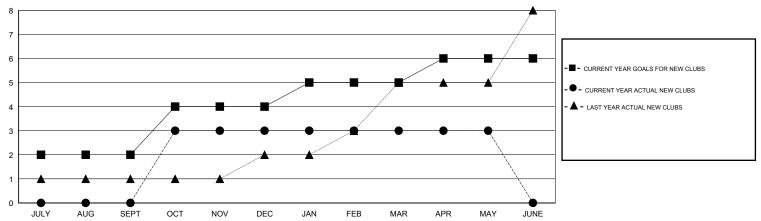

## GOALS AND ACTUAL NEW CLUBS CUMULATIVE

## District 322 B1

Results as of: 5/31/2015

GMT: NAZMUL HAQUE LOCATION INDIA GMT CA 6

|                       |                  | Clubs     |                  |                  |  |  |  |
|-----------------------|------------------|-----------|------------------|------------------|--|--|--|
| RESULTS FOR 2014-2015 |                  |           |                  |                  |  |  |  |
| QUARTER               | NEW CLUB<br>GOAL | NEW CLUBS | DROPPED<br>CLUBS | NET<br>GAIN/LOSS |  |  |  |
| JULY/AUG/SEPT         | 2                | 0         | 0                | 0                |  |  |  |
| OCT/NOV/DEC           | 2                | 3         | 2                | 1                |  |  |  |
| JAN/FEB/MAR           | 1                | 0         | 0                | 0                |  |  |  |
| APR/MAY/JUNE          | 1                | 0         | 0                | 0                |  |  |  |